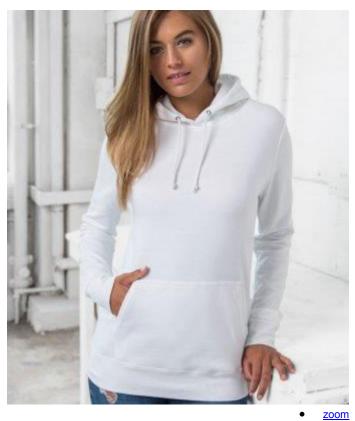

JH001FAWDis Girlie College Hoodie

Material: 80% ringspun cotton/20% polyester.

- Girlie fit.
- Drop shoulder style.
- Soft cotton faced fabric.
- Double fabric hood with self colour drawcord.
- Front pouch pocket with small hidden opening for ear phone co
- Ribbed cuffs, hem and main pocket edge.
- Twin needle stitching.
- Tear out neck label.
- WRAP Certified Production.

Weight: 280 gsm

Click on a colour for availability details.

Garment sizes are approximate and Related products: for guidance only. Colour representation is only as accurate as the web design process

allows.