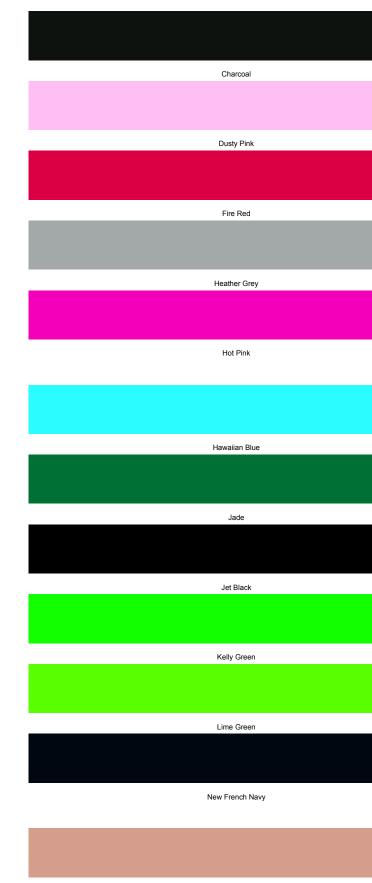

JH001B

Arctic White Airforce Blue Ash Bottle Green Baby Pink Burgundy

Candyfloss Pink

| Orange Crush   |  |
|----------------|--|
|                |  |
|                |  |
| Oxford Navy    |  |
|                |  |
| Plum           |  |
|                |  |
|                |  |
| Purple         |  |
|                |  |
| Red Hot Chilli |  |
| Red Hot Chilli |  |
|                |  |
|                |  |
| Royal Blue     |  |
|                |  |
|                |  |
| Sapphire Blue  |  |
|                |  |
| Sky Blue       |  |
|                |  |
|                |  |
| Sun Yellow     |  |
|                |  |
|                |  |
| Storm Grey     |  |
|                |  |
|                |  |
| Turquoise Surf |  |