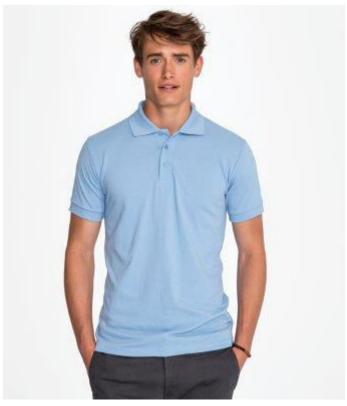

<u>zoom</u>

Colour representation is only as accurate as the web design process allows.

for guidance only.

5XL.

Garment sizes are approximate and Related products:

10573

the Fair Spirit\*

10571SOL'S Prime Poly/Cotton Piqué Polo Shirt

Material: 65% polyester/35% ringspun cotton.

- 1x1 rib knit collar and cuffs.
- Taped neck.
- Three self colour button placket.
- Reinforced shoulder seams.
- Twin needle hem.

Weight: 200 gsm

Click on a colour for availability details.